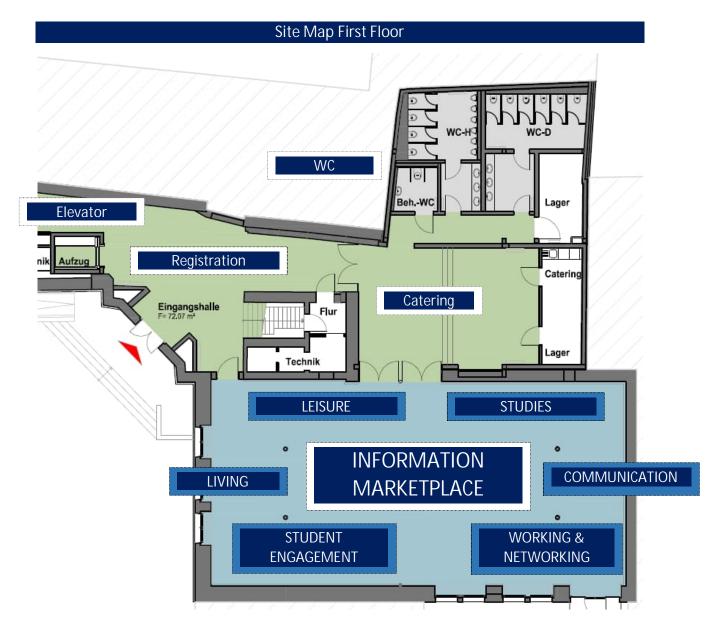

## Thursday April 4th, 2024

Venue Alte Mensa Wilhelmsplatz 3 37073 Göttingen

Site Map

## Information Marketplace – List of participating Organizations

| Topic                              | Stand | Organization                                                 |
|------------------------------------|-------|--------------------------------------------------------------|
| Studies                            |       |                                                              |
|                                    | 1     | eCampus & StudIT – IT-Services for Students                  |
|                                    | 2     | Central Student Advisory Service                             |
|                                    | 3     | Teaching and Learning Complaint                              |
|                                    |       | Management                                                   |
|                                    | 4     | Study Abroad Advisory Services                               |
|                                    | 5     | Erasmus & Exchange Student Support Services                  |
|                                    | 6     | Centre for Languages and Transferable Skills (ZESS)          |
|                                    | 7     | SUB University Library                                       |
|                                    | 8     | Forum Wissen – Museum of Knowledge                           |
| Communication                      |       |                                                              |
|                                    | 9     | German as a Foreign Language                                 |
|                                    | 10    | Intercultural Learning Lab (ICL)                             |
|                                    | 11    | International Writing Lab (ISL)                              |
|                                    | 12    | InDiGu                                                       |
| Working & Networking               |       |                                                              |
|                                    | 13    | Career Service                                               |
|                                    | 14    | Start Guides – Career start for international                |
|                                    |       | graduates                                                    |
| Student Engagement                 |       |                                                              |
|                                    | 15    | Erasmus Student Network Göttingen (ESN)                      |
|                                    | 16    | German Association for International                         |
| 11.1 0.1 1 4 11.11. 1 0            |       | Students (DEGIS)                                             |
| Living & Leisure Activities in Göt |       |                                                              |
|                                    | 17    | TK Health Insurance                                          |
|                                    | 18    | Foreigner's Registration Office,<br>City of Göttingen        |
|                                    | 19    | Accommodation Service                                        |
|                                    | 20    | Psychosocial Counseling Centre (PSB)                         |
|                                    | 21    | Volunteer Centre BONUS of the Caritas Association            |
|                                    | 22    | Barmer Health Insurance                                      |
|                                    | 23    | Foyer International                                          |
|                                    | 24    | Theater in OP (ThOP)                                         |
|                                    | 25    | University Sport Centre                                      |
|                                    | 26    | Catholic University Community (KHG)                          |
|                                    | 27    | STUBE - Student Support Program for                          |
|                                    |       |                                                              |
|                                    |       | Students from Africa, Asia, Latin America                    |
|                                    |       | Students from Africa, Asia, Latin America and Eastern Europe |