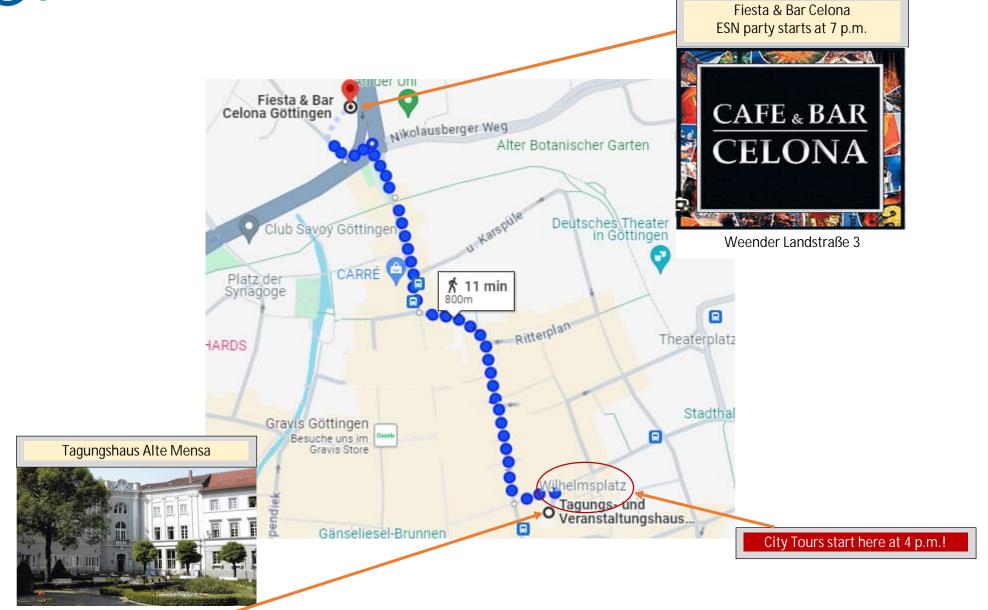

### Venue Alte Mensa Wilhelmsplatz 3, 37073 Göttingen

| Time           | Event                                                                                                            |  |
|----------------|------------------------------------------------------------------------------------------------------------------|--|
| 12:00 p.m.     | International student registration                                                                               |  |
| 1:00 p.m.      | Welcome address*                                                                                                 |  |
|                | International students in Göttingen introduce themselves                                                         |  |
|                | Forum Wissen                                                                                                     |  |
|                | Off to a successful start! New workshops from the<br>Central Student Advisory Service                            |  |
|                | Get to know the student initiatives ESN & DEGIS                                                                  |  |
| 2:00 p.m.      | Information Marketplace                                                                                          |  |
| -<br>4:00 p.m. | Get to know the University information and advisory services together with additional support services on campus |  |
|                | *Refreshments & cake will be served in the foyer                                                                 |  |
| 4:00 p.m.      | City Tour (meeting point: Wilhlemsplatz, Entrance Alte Mensa)                                                    |  |
| 7:00 p.m.      | Pub Night with the ESN at Fiesta & Bar Celona Göttingen!                                                         |  |

#### Please note:

The Welcome ceremony will take place from 1:00-2:00 p.m. in the Adam-von-Trott Hall on the upper level.

Tagungshaus Alte Mensa am Wilhelmsplatz 3 37073 Göttingen Google Link

Am Wilhelmsplatz 3